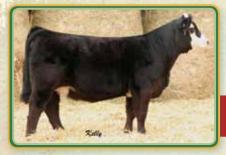

## 94 GLS RED DELICIOUS B143

GLS New Direction X184 x GLS Miss Answer X54

**Buyer: Volz Farms, Elmore, MN** 

\$20,000 VALULATION