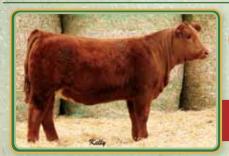

## 94 GLS RED DELICIOUS B143

GLS New Direction X184 x GLS Miss Answer X54

**Buyer: Volz Farms, Elmore, MN** 

\$20,000 VALULATION