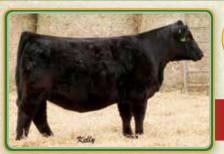

## GLS BARBARIAN B05

WS A Step Up X27 x GLS Precious Y19 **Herd Bull** Buyer: Kelly Bisel, Ames, OK

\$15,000