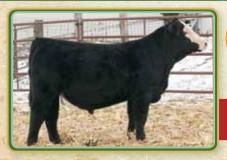

## 94 GLS RED DELICIOUS B143

GLS New Direction X184 x GLS Miss Answer X54

**Buyer: Volz Farms, Elmore, MN** 

\$20,000 VALULATION